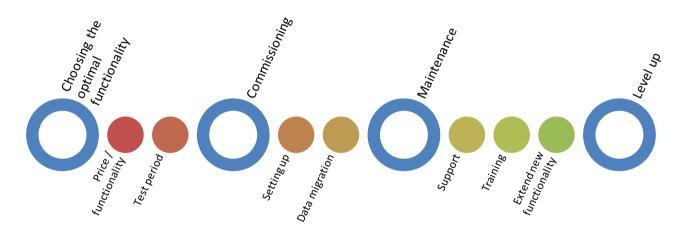

## What we offer:

| Services                                                                           | 150-500 Microsoft 365 or<br>Office 365 licenses | 500 or more Microsoft 365<br>or Office 365 licenses |
|------------------------------------------------------------------------------------|-------------------------------------------------|-----------------------------------------------------|
| Selecting the necessary Office 365 services for implementation in the company $st$ | $\checkmark$                                    | $\checkmark$                                        |
| Determining the optimal sequence of launching Office 365 services                  | √                                               | $\checkmark$                                        |
| Setting up Office 365                                                              | √                                               | $\checkmark$                                        |
| Centralized Office 365 installation                                                | √                                               | $\checkmark$                                        |
| Mail migration to Office 365                                                       | √                                               | $\checkmark$                                        |
| File migration to Office 365                                                       |                                                 | $\checkmark$                                        |
| IT staff training in administration skills                                         | 4 hours                                         | 8 hours                                             |
| Distribution of training materials on Office 365 services                          | √                                               | $\checkmark$                                        |
| Conducting face-to-face training for users                                         | 2 trainings, 1.5 hours each                     | 4 trainings, 1.5 hours each                         |
| Helping users move to Office 365                                                   |                                                 | $\checkmark$                                        |
| Technical support                                                                  | 9/5 mode,<br>term - 1 month after<br>migration  | 9/5 mode,<br>term - 3 month after<br>migration      |
| Office 365 administration **                                                       | $\checkmark$                                    | $\checkmark$                                        |