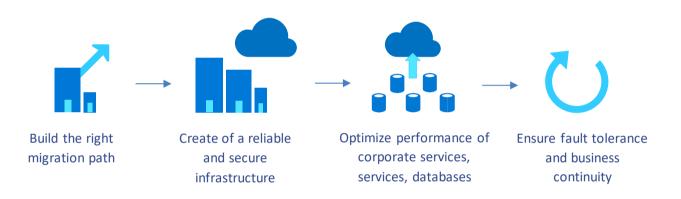

### 4 elements to a successful shift to Azure:

#### What we offer:

- determination of optimal scenarios for using Azure in the client's infrastructure;
- development of infrastructure architecture;
- IaaS creation and configuration in Azure;
- migration of apps, local servers, databases, file repositories;
- creation of a reliable security perimeter for cloud infrastructure;
- technical support.